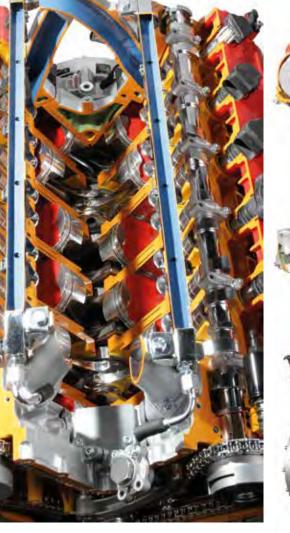

### Main technical specifications:

- 12 V cylinders
- 4 valves per cylinder
- Displacement: 5999 cc
- DOHC overhead camshaft
- 4 variable timing devices on the camshaft
- Multi-point electronic injection
- Chain/Belt timing •
- 3 oil pumps •
- Water pump

## VB 4550M - VB 4551M