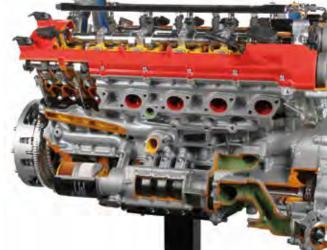

## VB 4551M

Main technical specifications: • 8 V cylinders • 4 valves per cylinder • Displacement: 3000 cc • DOHC overhead camshaft • Mechanic injection with electronic governor KE3 Jetronic

- Belt distribution
- Oil pump
- Water pump
- Alternator

The engine is mounted on a stand with wheels and it is operated manually by means of a crank handle.